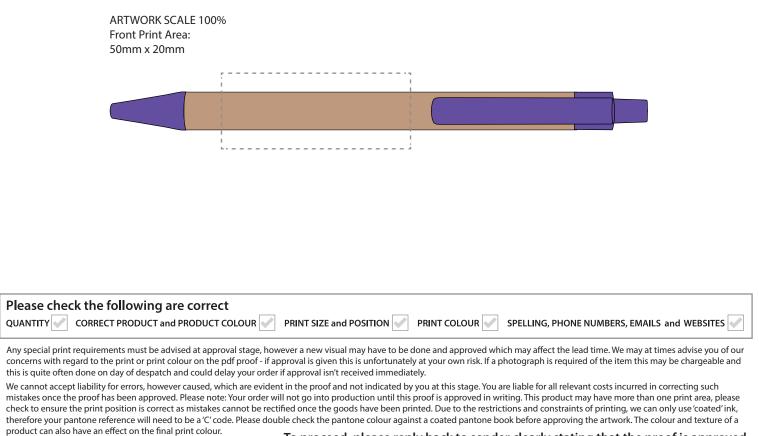

## ARTWORK SCALE 100%

ACTUAL ARTWORK SIZE:

To proceed, please reply back to sender clearly stating that the proof is approved